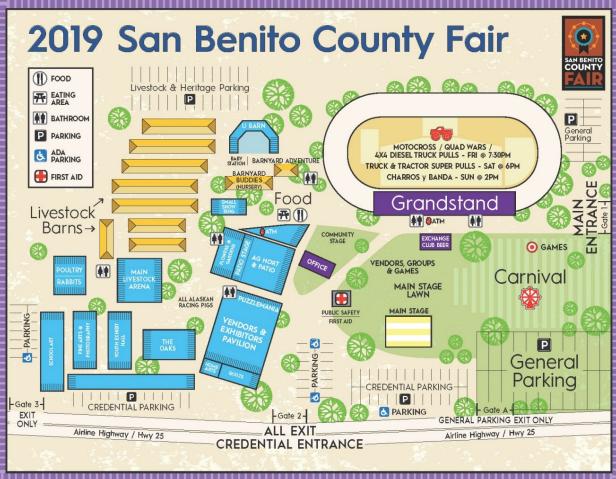

# **Existing Off-Road Events**

In

San Benito County

# Motocross / Quad Wars / 4x4 Diesel Truck Pulls

San Benito County Fair